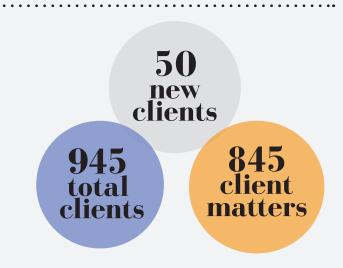

SINCE OUR LAUNCH IN 2005,
PRO BONO PARTNERSHIP OF
ATLANTA HAS ASSISTED OVER
945 NONPROFIT
ORGANIZATIONS WITH OVER
7,500 DIFFERENT
LEGAL MATTERS.